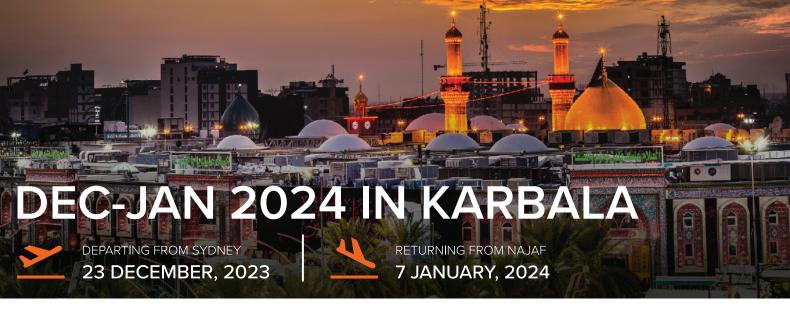

Air travel on Emirates economy class from Sydney to Najaf (via Dubai) and return. Any change in the itinerary must be discussed and agreed before 30/06/2023. Any change after this date would incur an airline schedule change penalty and applicable fare difference.