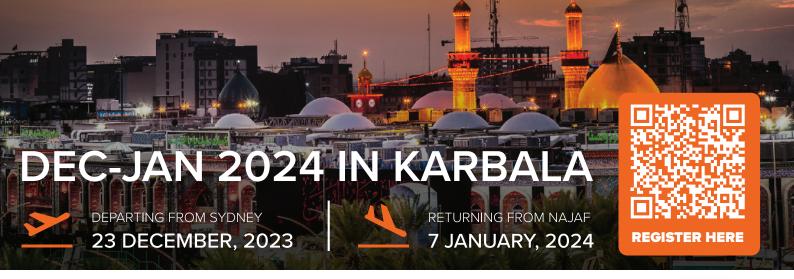

Air travel on Emirates economy class from Sydney to Najaf (via Dubai) and return. Any change in the itinerary must be discussed and agreed before 30/06/2023. Any change after this date would incur an airline schedule change penalty and applicable fare difference.

\$5,900

l cost per adult

\$5,500

Total cost per child

\$1,000

Total cost per infant (0 - 2 years)



Sheikh Jehad Ismail

Total cost per adult (12+ years)

\$1,500 GROUND PACKAGE ONLY

Price includes all airfares (except ground package), transfers, hotels, meals, and ground transport. Price does not include any personal services, hotel mini bar, tips, shopping, travel insurance or visa fees.

Visa fees for Australian passport holders: US\$77 (AU\$120). Other passports may vary.

Infants are not entitled to a seat and must